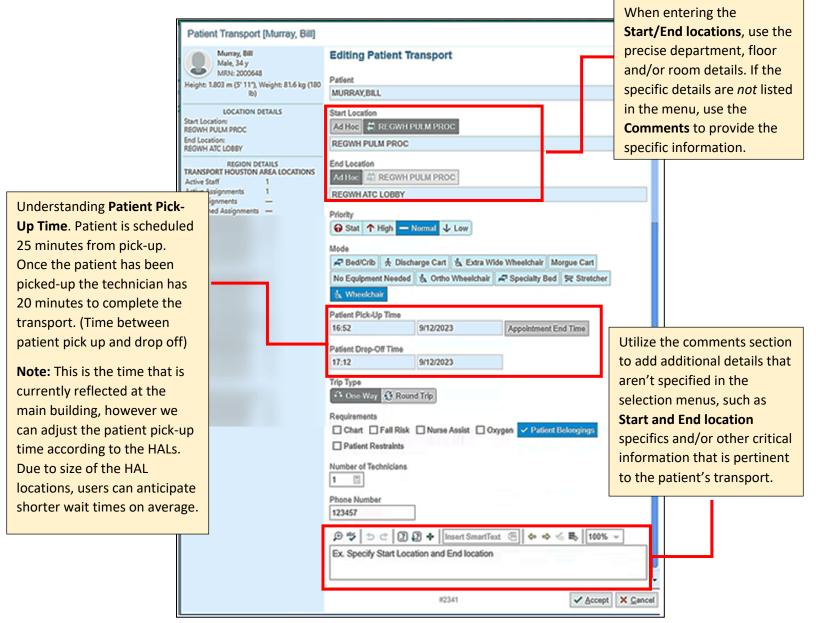

# Overview of Process

Within the Hyperspace Patient Transport form, you can effectively communicate your specific request needs with the patient escorts/technician staff. Follow these tips when requesting personnel from this area.

### **Creating/Editing a New Request:**

An **Immediate** request will dispatch an instant notification to the technician.

A **Pre-scheduled** request will dispatch a transport request at specified selected time.