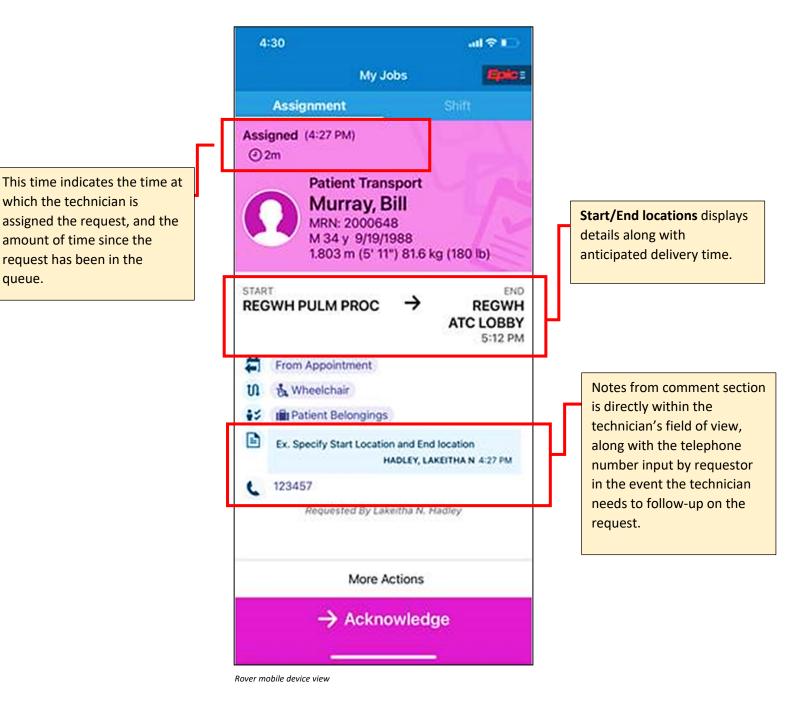

# Effective Communication Tips for Navigating the Transport Request Workflow (HAL)

# Overview of Process

Within the Hyperspace Patient Transport form, you can effectively communicate your specific request needs with the patient escorts/technician staff. Follow these tips when requesting personnel from this area.

#### Here's how

### **Creating/Editing a New Request:**



An **Immediate** request will dispatch an instant notification to the technician.

A **Pre-scheduled** request will dispatch a transport request at specified selected time.

## How Does the Request Look to a Technician?